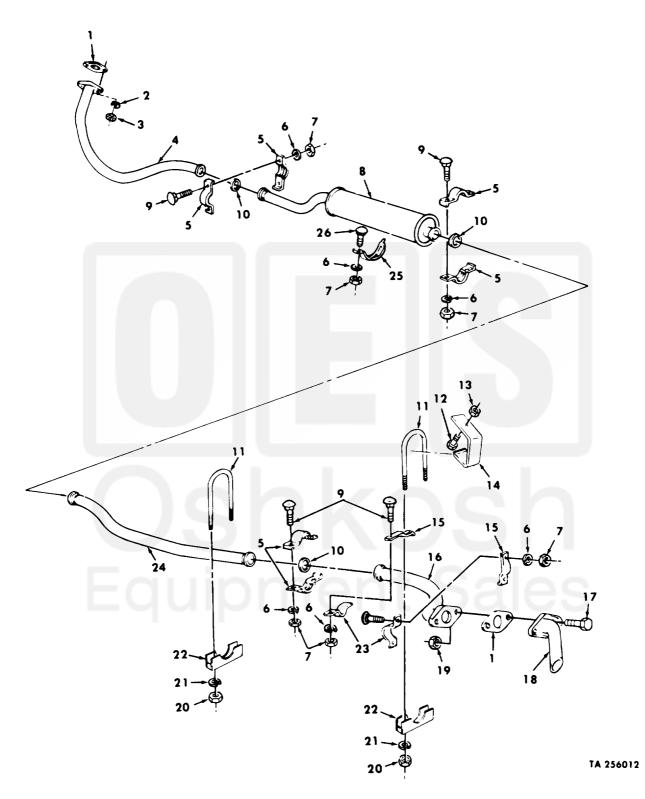

Figure 33. Muffler, Exhaust Pipes, and Attaching Hardware.

Current part is item (16) on diagram. Available at www.oshkoshequipment.com

| Current Sa |       | l <mark>item</mark><br>(3) | (16)     | on <mark>địng<u>2320</u>.</mark><br>(4) | -24%a148ble at www.oshkoshequipment.co<br>(5) (6                                      | om<br>5 ) |
|------------|-------|----------------------------|----------|-----------------------------------------|---------------------------------------------------------------------------------------|-----------|
| ITEM       | SMR   |                            |          | PART                                    |                                                                                       | <i>,</i>  |
| NO         | CODE  | FSCM                       |          | NUMBER                                  | DESCRIPTION AND USABLE ON CODES (UOC) QT                                              | Y         |
|            |       |                            |          |                                         | GROUP 04 EXHAUST SYSTEM<br>0401 MUFFLER AND PIPES                                     |           |
|            |       |                            |          |                                         | FIGURE 33 MUFFLER, EXHAUST PIPES,<br>AND ATTACHING HARDWARE                           |           |
| · 1        | PAOZZ | 19207                      | 73313    | 368                                     | GASKET PART OF KIT P/N 5702206 PART<br>OF KIT P/N 12302578 PART OF KIT P/N<br>5702198 | 2         |
| 2          | PAOZZ | 96906                      | M\$353   | 338-141                                 | WA SHER, LOCK PART OF KIT P/N 12302578                                                | 2         |
| 3          | PAOZZ | 96906                      | M \$519  | 972-3                                   | NUT, PLAIN, HEXAGON PART OF KIT P/N<br>12302578.                                      | 2         |
| 4          | PAOZZ | 19207                      | 73312    | 256                                     | PIPE, EXHAUST                                                                         | 1         |
|            | PADZZ |                            |          |                                         | STRAP, RETAINING                                                                      | 6         |
| 6          | PADZZ | 96906                      | MS271    | 83-12                                   | WA SHER, FLAT                                                                         | 9         |
|            |       |                            |          |                                         | UOC :178,243,910,911                                                                  |           |
|            | PAOZZ |                            |          |                                         | WA SHER, FLAT                                                                         | 6         |
|            | PADZZ |                            |          |                                         | NUT, SELF-LOCKING, HE                                                                 | 1         |
| 7          | PAOZZ | 96906                      | MS519    | 922-9                                   | NUT,SELF-LOCKING,HE                                                                   | 7         |
| 8          | PAOZZ | 19207                      | 73312    | 260                                     |                                                                                       | 1         |
| 9          | PAOZZ | 96906                      | MS357    | 51-41                                   |                                                                                       | 0         |
|            |       |                            |          |                                         | UOC :178,243,910,911                                                                  |           |
|            | PAOZZ |                            |          |                                         | BOLT, SQUARE NECK                                                                     | 6         |
|            | PAOZZ |                            |          |                                         | GA SKE T                                                                              | 3         |
| 11         | KFOZZ | 19207                      | 75360    | 99-1                                    | U-BOLT, EXHAUST PIPE PART OF KIT P/N                                                  | 1         |
|            |       |                            |          |                                         | 5704853<br>UOC:830,831,832,833                                                        |           |
| 12         | PADZZ | 96906                      | M \$ 907 | 25-31                                   | BOLT, MACHINE                                                                         | 1         |
| 13         | PADZZ | 96906                      | MS519    | 88-5                                    | NUT, SELF-LOCKING                                                                     | 1         |
| 14         | XDOZZ | 19207                      | 12275    | 132-2                                   | HANGER                                                                                | 1         |
| 15         | PAOZZ | 19207                      | 10884    |                                         | CLANP                                                                                 | 2         |
| 16         | PADZZ | 19207                      | 73312    | 267                                     | PIPE, EXHAUST REAR                                                                    | 1         |
| 16         | PADZZ | 19207                      | 11639    | 660                                     | PIPE, EXHAUST REAR                                                                    | 1         |
| 17         | PAOZZ | 96906                      | MS510    | 96-359                                  |                                                                                       | 2         |
|            | PADZZ |                            |          |                                         |                                                                                       | ī         |
|            | PAOZZ |                            |          |                                         |                                                                                       | 2         |
| 20         | PAOZZ | 96906                      | MS519    |                                         | NUT,PLAIN,HEXAGON PART OF KIT P/N<br>5704853                                          | 2         |
| 21         | PADZZ | 96906                      | MS353    |                                         | UOC:830,831,832,833<br>WA SHER,LOCK PART OF KIT P/N 5704853.<br>UOC:830,831,832,833   | 2         |
| 22         | KFOZZ | 19207                      | 11630    |                                         | CLAMP, EXHAUST PIPE PART OF KIT P/N                                                   | 1         |